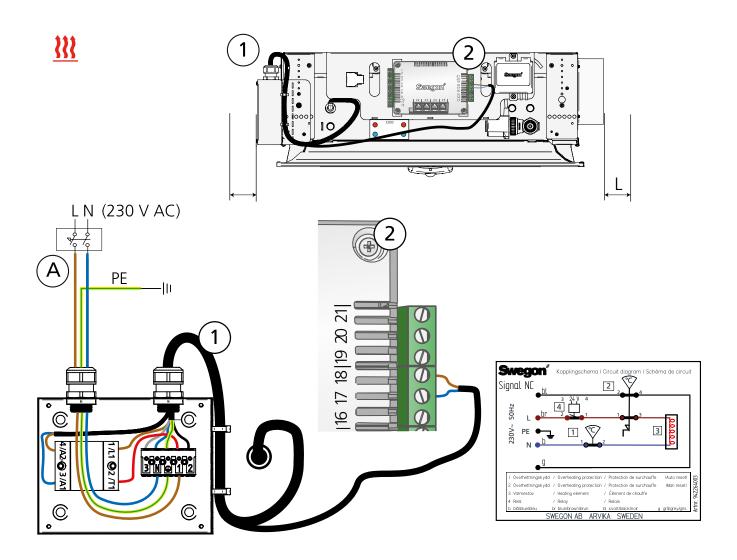

## ADAPT Parasol b - X

Installation – Variant X

20160314

A: Allpolig brytare, brytavstånd >3mm

L: Min. avstånd till vägg >0,4m

**A:** Double-pole switch, contact separation >3mm

**L:** Min. distance to the wall > 0.4m