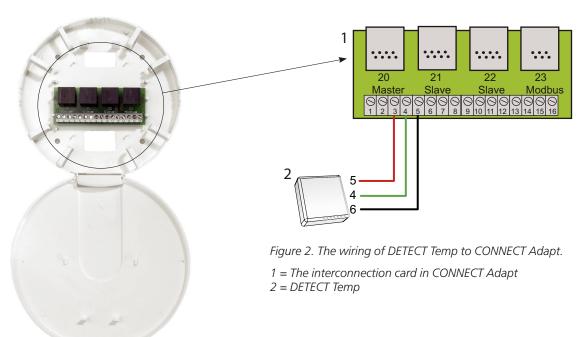

# **DETECT Ta**

DETECT Temperature is a temperature sensor for the WISE system and can be wired to the ADAPT products via CONNECT Adapt.