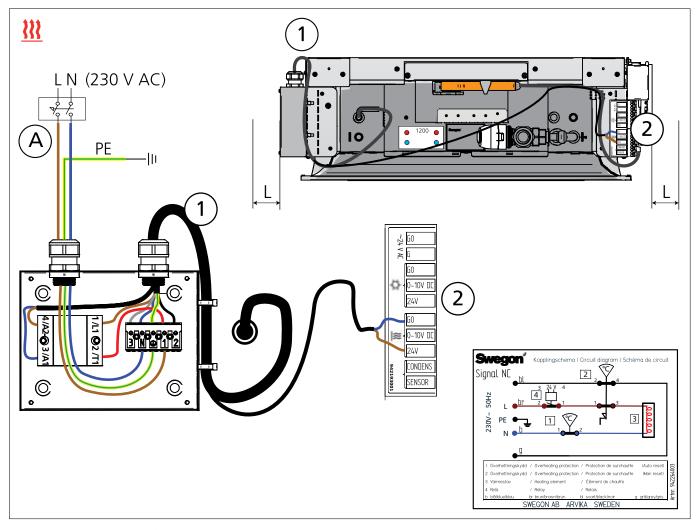

A: Allpolig brytare, brytavstånd >3mm; A: Double-pole switch, contact separation >3mm L: Min. avstånd till vägg >0,4m; Min. distance to the wall > 0.4m

Children of less than 3 years should be kept away unless continuously supervised.