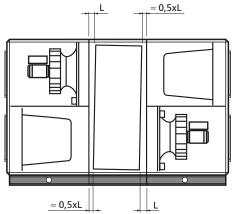

## Sizes 50-60

The illustration shows the rotor inclination for Fan Arrangement 1. The inclination must always be toward the filter, which means that the inclination for Fan Arrangement 2 is in the other direction.