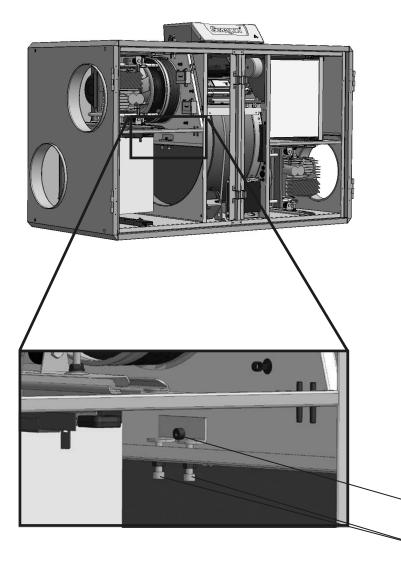

## **Adjustment of the Inclination of Rotary Heat Exchangers GOLD/SILVER C, sizes 04-60**

- 1. Back off the shaft holding bracket bolt (not completely, the shaft holding bracket is not to be dismantled).
- Size 14-40: to reach bolt for shaft holding bracket, dismantle the fan flexible connection duct in the upper level.
- 2. Adjust the inclination of the rotor by means of the adjusting bolts (always reachable from the filter space in lower level.

Bolt for shaft holding bracket

Adjusting bolts

> 3. Screw on the bolt for the shaft holding bracket.