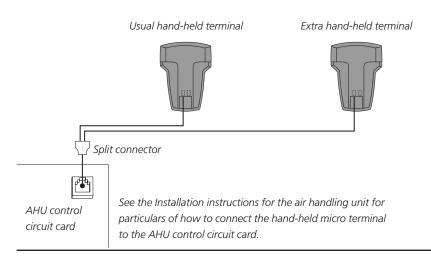

held micro terminal is designed for applications in which one hand-held micro terminal must be available by the air handling unit and another one is needed at another location.

The extra hand-held micro terminal has the same functionality as the usual hand-held micro terminal, with the following exceptions:

The manual test menu is blocked.

Alarms cannot be reset.

The AHU can be stopped but not started.

The AHU can not be set to auto operation, manual low speed or manual high speed.

The TBLZ-2-13 extension kit can be used if the distance between the air handling unit and the hand-held micro terminal exceeds the length of the terminal's connection cable.

### Electrical connections

#### TBLZ-1-22, extra hand-held terminal



# TBLZ-2-22, extra hand-held terminal with split connector