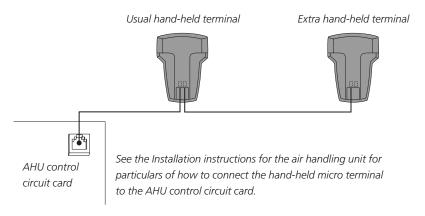

and-held terminal **GOLD/COMPACT**

# General

The extra hand-held micro terminal is designed for applications in which one hand-held micro terminal must be available by the air handling unit and another one is needed at another location.

The extra hand-held micro terminal has the same functionality as the usual hand-held micro terminal, with the following exceptions:

The manual test menu is blocked.

Alarms cannot be reset.

The AHU can be stopped but not started.

The AHU can not be set to auto operation, manual low speed or manual high speed.

The TBLZ-2-13 extension kit can be used if the distance between the air handling unit and the hand-held micro terminal exceeds the length of the terminal's connection cable.

### Electrical connections

#### TBLZ-1-22, extra hand-held terminal



# TBLZ-2-22, extra hand-held terminal with split connector