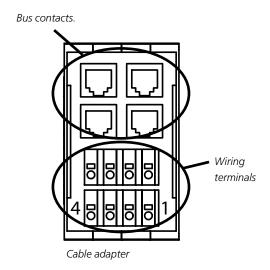

# 3. Electrical connections

Connect the bus cable between the bus contact on the control unit and the cable adapter. See the illustrations on the following pages.

Connect the cable between the supply air handling unit and the extract air handling unit from wiring terminal to wiring terminal, i.e. from Terminal No. 1 in the supply air handling unit to Terminal No. 1 in the extract air handling unit, see the illustration to the right. Use one of the openings in the oblong rubber-faced cable glands on the inspection sides of the air handling units, for running the cable into the electric equipment cubicle.

The cable between units is not included in the supply. Twisted-pair cables are recommended. Use one cable pair for 24 V and the other cable pair for bus communication.

**GOLD** units without control unit