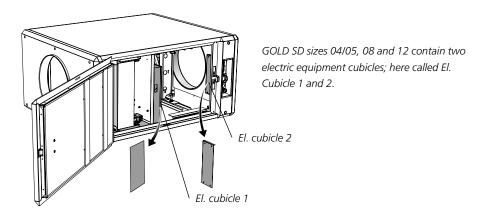

# 3.1 GOLD SD, sizes 04/05, 08 and 12

# El. cubicle 1. El. cubicle 2. El. cubicle 2. El. cubicle 2. The cable adapter is not installed. Install the cable adapter supplied inside the GOLD air handling unit without control unit in a similar way in this electric equipment cubicle. Connect the bus cable supplied from one of these bus contacts on the control unit to an optional bus contact on the cable adapter.