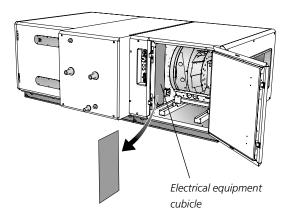

# 2. Installation

A cable adapter is installed inside the electric equipment cubicle of the GOLD units without control unit. The supply of these units also includes an unmounted cable adapter.

The unmounted adapter should be installed on the DIN rail inside the electric equipment cubicle on the GOLD air handling unit with control unit. See the illustrations on the following pages.