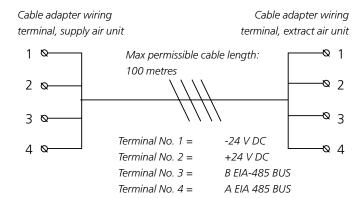

# 3. Electrical connections

Connect the bus cable between the bus contact on the control unit and the cable adapter. See the illustrations on the following pages.

Connect the cable between the supply air handling unit and the extract air handling unit from wiring terminal to wiring terminal, i.e. from Terminal No. 1 in the supply air handling unit to Terminal No. 1 in the extract air handling unit, see the illustration to the right. Use one of the openings in the oblong rubber-faced cable glands on the inspection sides of the air handling units, for running the cable into the electric equipment cubicle.

The cable between units is not included in the supply. Twisted-pair cables are recommended. Use one cable pair for 24 V and the other cable pair for bus communication.

**GOLD** units without control unit