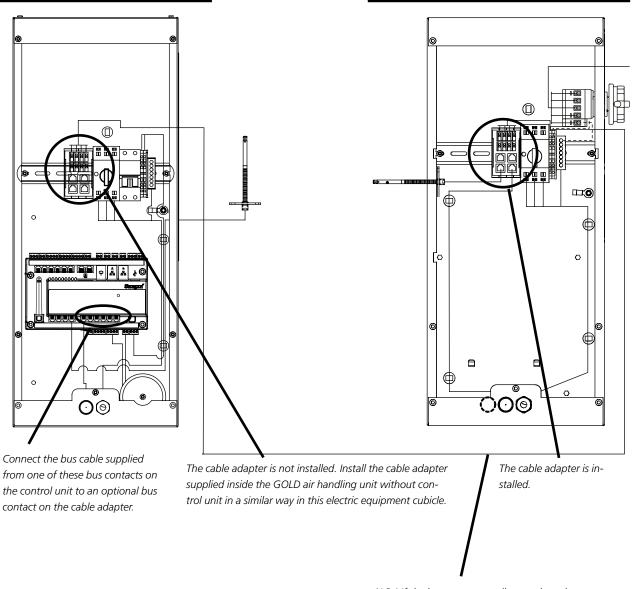

# 3. Electrical connections

Connect the bus cable between the bus contact on the control unit and the cable adapter. See the illustrations on the following pages.

Connect the cable between the supply air handling unit and the extract air handling unit from wiring terminal to wiring terminal, i.e. from Terminal No. 1 in the supply air handling unit to Terminal No. 1 in the extract air handling unit, see the illustration to the right. Use one of the openings in the oblong rubber-faced cable glands on the inspection sides of the air handling units, for running the cable into the electric equipment cubicle.

# El. cubicle 1. El. cubicle 2. El. cubicle 2. El. cubicle 2. The cable adapter is not installed. Install the cable adapter supplied inside the GOLD air handling unit without control unit in a similar way in this electric equipment cubicle. Connect the bus cable supplied from one of these bus contacts on the control unit to an optional bus contact on the cable adapter.