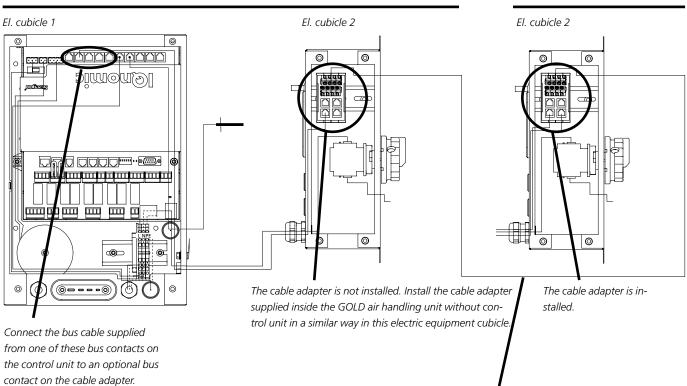

#### GOLD units with control unit

Connect the bus cable supplied from one of these bus contacts on the control unit to an optional bus contact on the cable adapter. The cable adapter is not installed. Install the cable adapter supplied inside the GOLD air handling unit without control unit in a similar way in this electric equipment cubicle.

The cable adapter is installed.