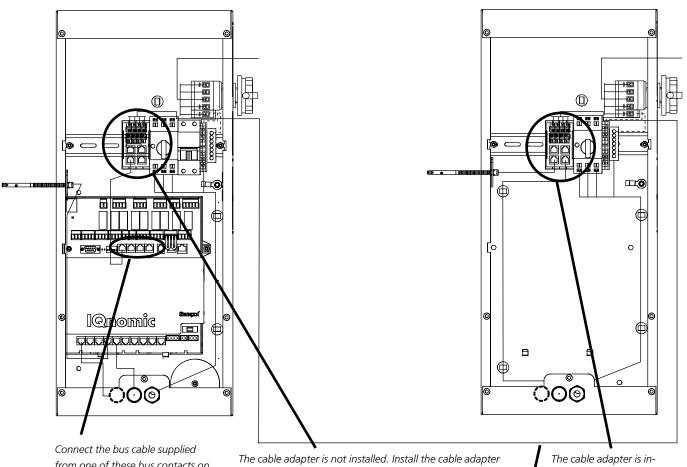

#### GOLD units with control unit

Connect the bus cable supplied from one of these bus contacts on the control unit to an optional bus contact on the cable adapter. The cable adapter is not installed. Install the cable adapter supplied inside the GOLD air handling unit without control unit in a similar way in this electric equipment cubicle.

The cable adapter is installed.

#### GOLD SD, sizes 100/120

GOLD units without control unit

from one of these bus contacts on the control unit to an optional bus contact on the cable adapter.

supplied inside the GOLD air handling unit without control unit in a similar way in this electric equipment cubicle. stalled.