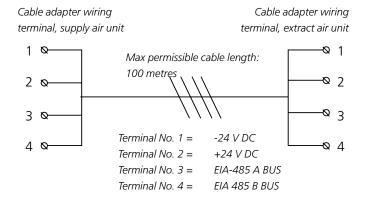

### 3. Electrical connections

Connect the bus cable (part no. 32249801) between the bus contact on the control unit and the cable adapter. See the illustrations on the following pages.

Connect the cable between the supply air handling unit and the extract air handling unit from wiring terminal to wiring terminal, i.e. from Terminal No. 1 in the supply air handling unit to Terminal No. 1 in the extract air handling unit, see the illustration to the right. Use one of the openings in the oblong rubber-faced cable glands on the inspection sides of the air handling units, for running the cable into the electric equipment cubicle.

The cable between units is not included in the supply. Twisted-pair cables are recommended. Use one cable pair for 24 V and the other cable pair for bus communication.

GOLD units without control unit