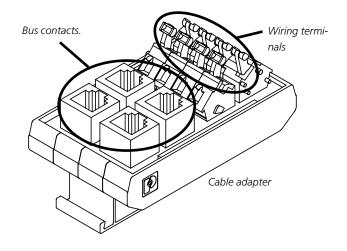

# 1. General

Cable adapter 32611101 is used for connecting a supply air handling unit and an extract air handling unit together with a common control unit located in one of the air handling units. The air handling unit with the control unit has the text IQnomic on its product identification plate.

## 2. Installation

A cable adapter is installed inside the electric equipment cubicle of the GOLD units without control unit. The supply of these units also includes an unmounted cable adapter.

The unmounted adapter should be installed on the DIN rail inside the electric equipment cubicle on the GOLD air handling unit with control unit. See the illustrations on the following pages.

### 3. Electrical connections

Connect the bus cable (part no. 32249801) between the bus contact on the control unit and the cable adapter. See the illustrations on the following pages.

Connect the cable between the supply air handling unit and the extract air handling unit from wiring terminal to wiring terminal, i.e. from Terminal No. 1 in the supply air handling unit to Terminal No. 1 in the extract air handling unit, see the illustration to the right. Use one of the openings in the oblong rubber-faced cable glands on the inspection sides of the air handling units, for running the cable into the electric equipment cubicle.