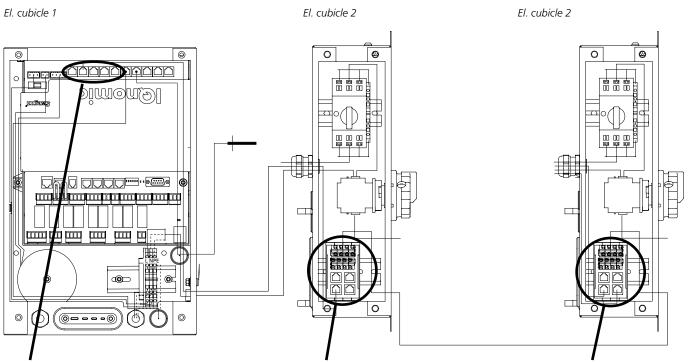

### 3. Electrical connections

Connect the bus cable (part no. 32249801) between the bus contact on the control unit and the cable adapter. See the illustrations on the following pages.

Connect the cable between the supply air handling unit and the extract air handling unit from wiring terminal to wiring terminal, i.e. from Terminal No. 1 in the supply air handling unit to Terminal No. 1 in the extract air handling unit, see the illustration to the right. Use one of the openings in the oblong rubber-faced cable glands on the inspection sides of the air handling units, for running the cable into the electric equipment cubicle.

The cable between units is not included in the supply. Twisted-pair cables are recommended. Use one cable pair for 24 V and the other cable pair for bus communication.

GOLD units without control unit

#### 3.1 GOLD SD, sizes 04/05, 08 and 12

GOLD SD sizes 04/05, 08 and 12 contain two electric equipment cubicles; here called El. Cubicle 1 and 2.

#### GOLD units with control unit

Connect the bus cable supplied from one of these bus contacts on the control unit to an optional bus contact on the cable adapter. The cable adapter is not installed. Install the cable adapter supplied inside the GOLD air handling unit without control unit in a similar way in this electric equipment cubicle.

The cable adapter is installed.