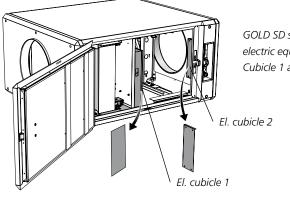

#### 3.1 GOLD SD, sizes 04/05, 08 and 12

GOLD SD sizes 04/05, 08 and 12 contain two electric equipment cubicles; here called El. Cubicle 1 and 2.

#### 3.1.1 GOLD SD, sizes 04/05, 08 capacity variant 1 and size 12

GOLD units with control unit

NOTE! If the heat recovery coils are selected as accessories for size 12, the bus cable should be run via the cable adapter in the electric equipment cubicle of the pipework package.