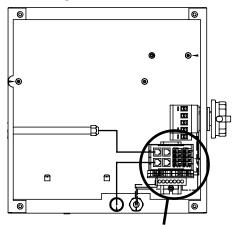

Fig. 1 Electrical equipment cubicle in GOLD air handling unit without control unit

The cable adapter is fitted.

Electrical equipment cubicle in GOLD air handling unit with control unit

Connect the bus cable, supplied, from any of these bus contacts on the control unit to an optional bus contact on the cable adapter.

The cable adapter is not fitted. Install the cable adapter, supplied inside the GOLD air handling unit without control unit, in a similar manner in this electrical equipment cubicle.