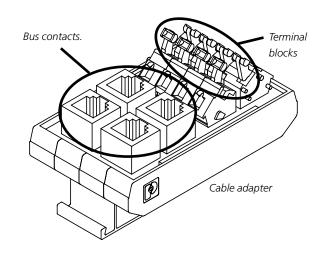

## 2. Installation

One cable adapter is fitted inside the electrical equipment cubicle of the GOLD air handling unit without control unit and one unmounted cable adapter is supplied inside the unit.

The unmounted adapter must be fitted in the same way inside the electrical equipment cubicle of the GOLD air handling unit with control unit. See Fig. 1. Connect the bus cable (Part No. 32249801), included in the supply, between the bus contact on the control unit and the cable adapter.

Fig. 1 Electrical equipment cubicle in GOLD air handling unit without control unit

The cable adapter is fitted.

Electrical equipment cubicle in GOLD air handling unit with control unit

Connect the bus cable, supplied, from any of these bus contacts on the control unit to an optional bus contact on the cable adapter.