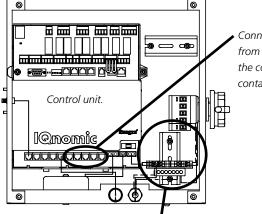

## 2. Installation

One cable adapter is fitted inside the electrical equipment cubicle of the GOLD air handling unit without control unit and one unmounted cable adapter is supplied inside the unit.

The unmounted adapter must be fitted in the same way inside the electrical equipment cubicle of the GOLD air handling unit with control unit. See Fig. 1. Connect the bus cable (Part No. 32249801), included in the supply, between the bus contact on the control unit and the cable adapter.

Fig. 1 Electrical equipment cubicle in GOLD air handling unit without control unit

The cable adapter is fitted.

Electrical equipment cubicle in GOLD air handling unit with control unit

Connect the bus cable, supplied, from any of these bus contacts on the control unit to an optional bus contact on the cable adapter.