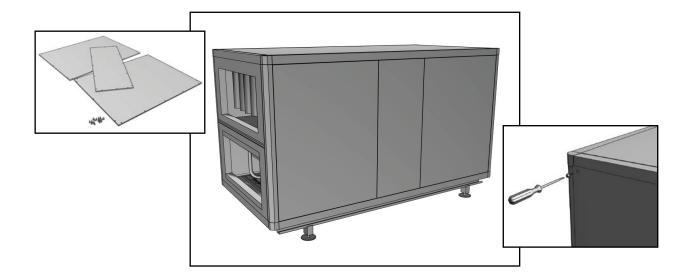

Assemble the components together in accordance with the assembly instructions which also inform you as to the tools and other equipment necessary for this assembly work.

A.

В.

C.