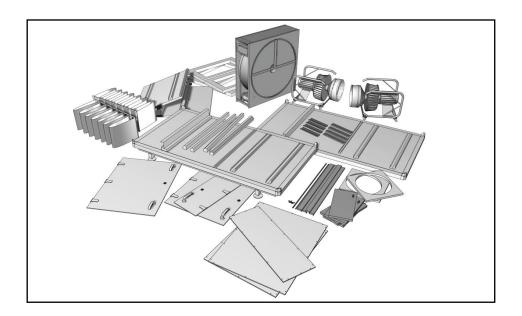

## General Instructions

- 1. Carefully mark all the subcomponents of the air handling unit, so that you'll know how they were assembled from the beginning. This is especially important if you have to disassemble the air handling unit further than the proposal below, for ease of transport. Pay special attention to how the pressure hoses and connection nipples are marked.
- 2. Disassemble the unit only just enough to enable transport to the intended location at the site taking into account the clearance in openings and along transport paths and whether the weight of each item is convenient to handle. The following breakdown is recommended: 1 roof, complete
- 3 doors with hinges, secured to the intermediate frame members
- 3 rear panels
- 2 fans, complete with motor
- 1 rotary heat exchanger, complete with drive and "Casing"
- 2 intermediate decks with filter sealing strip and fan mounting rails
- 4 end connection panels (if such panels are fitted) filter cassettes
- 1 bottom section, complete with base frame, fan mounting rails and filter sealing strip
- **3**. If the disassembly described in item 2 should prove inadequate for simple site transport, both the roof and end connection panels of the unit can be disassembled into smaller parts. Keep in mind that you'll have to carefully mark all the subcomponents of the unit.
- **4**. Transport the components to the intended site location and secure the bottom section to the supporting surface where the air handling unit is to stand. Take measures to ensure correct balance.