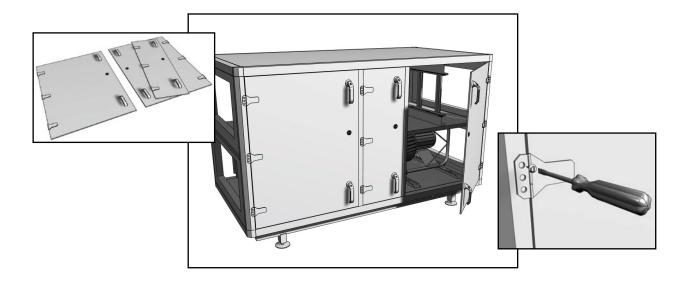

## General Instructions

- 1. Carefully mark all the subcomponents of the air handling unit, so that you'll know how they were assembled from the beginning. This is especially important if you have to disassemble the air handling unit further than the proposal below, for ease of transport. Pay special attention to how the pressure hoses and connection nipples are marked.
- 2. Disassemble the unit only just enough to enable transport to the intended location at the site taking into account the clearance in openings and along transport paths and whether the weight of each item is convenient to handle. The following breakdown is recommended: 1 roof, complete
- 3 doors with hinges, secured to the intermediate frame members
- 3 rear panels
- 2 fans, complete with motor
- 1 rotary heat exchanger, complete with drive and "Casing"
- 2 intermediate decks with filter sealing strip and fan mounting rails
- 4 end connection panels (if such panels are fitted) filter cassettes
- 1 bottom section, complete with base frame, fan mounting rails and filter sealing strip
- **3**. If the disassembly described in item 2 should prove inadequate for simple site transport, both the roof and end connection panels of the unit can be disassembled into smaller parts. Keep in mind that you'll have to carefully mark all the subcomponents of the unit.
- **4**. Transport the components to the intended site location and secure the bottom section to the supporting surface where the air handling unit is to stand. Take measures to ensure correct balance.