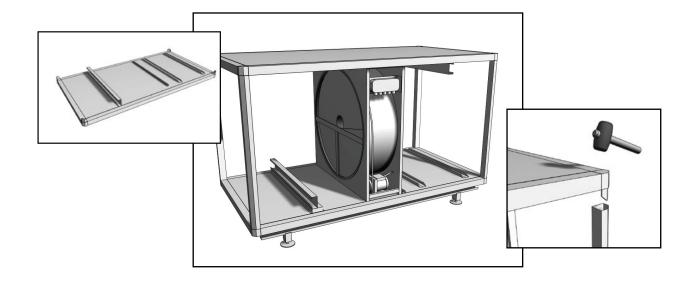

## General Instructions

- 1. Carefully mark all the subcomponents of the air handling unit, so that you'll know how they were assembled from the beginning. This is especially important if you have to disassemble the air handling unit further than the proposal below, for ease of transport. Pay special attention to how the pressure hoses and connection nipples are marked.
- 2. Disassemble the unit only just enough to enable transport to the intended location at the site taking into account the clearance in openings and along transport paths and whether the weight of each item is convenient to handle. The following breakdown is recommended: 1 roof, complete
- 3 doors with hinges, secured to the intermediate frame members
- 3 rear panels
- 2 fans, complete with motor
- 1 rotary heat exchanger, complete with drive and "Casing"
- 2 intermediate decks with filter sealing strip and fan mounting rails
- 4 end connection panels (if such panels are fitted) filter cassettes
- 1 bottom section, complete with base frame, fan mounting rails and filter sealing strip
- **3**. If the disassembly described in item 2 should prove inadequate for simple site transport, both the roof and end connection panels of the unit can be disassembled into smaller parts. Keep in mind that you'll have to carefully mark all the subcomponents of the unit.
- **4**. Transport the components to the intended site location and secure the bottom section to the supporting surface where the air handling unit is to stand. Take measures to ensure correct balance.