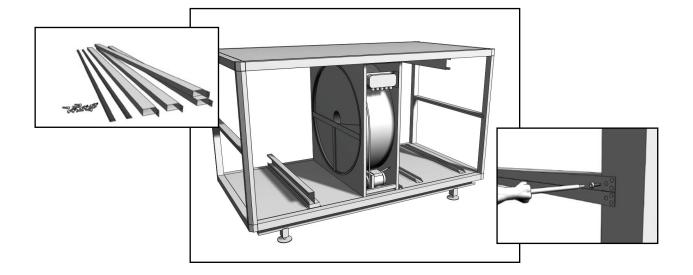

Assemble the components together in accordance with the assembly instructions which also inform you as to the tools and other equipment necessary for this assembly work.

A.

В.

C.