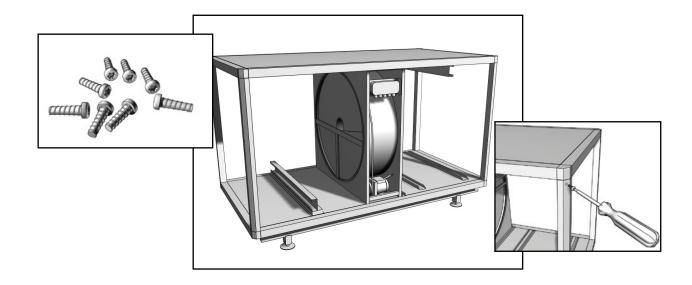

Assemble the components together in accordance with the assembly instructions which also inform you as to the tools and other equipment necessary for this assembly work.

A.

В.

C.