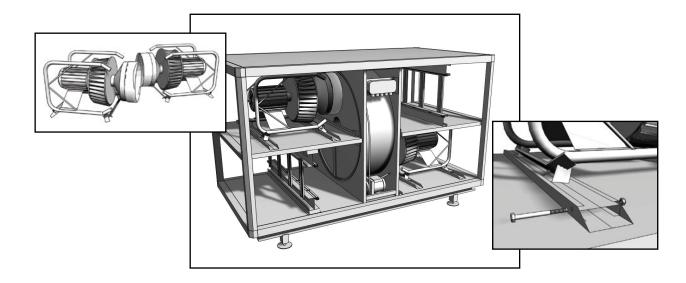

## General Instructions

- 1. Carefully mark all the subcomponents of the air handling unit, so that you'll know how they were assembled from the beginning. This is especially important if you have to disassemble the air handling unit further than the proposal below, for ease of transport. Pay special attention to how the pressure hoses and connection nipples are marked.
- 2. Disassemble the unit only just enough to enable transport to the intended location at the site taking into account the clearance in openings and along transport paths and whether the weight of each item is convenient to handle. The following breakdown is recommended: 1 roof, complete
- 3 doors with hinges, secured to the intermediate frame members
- 3 rear panels
- 2 fans, complete with motor
- 1 rotary heat exchanger, complete with drive and "Casing"
- 2 intermediate decks with filter sealing strip and fan mounting rails
- 4 end connection panels (if such panels are fitted) filter cassettes
- 1 bottom section, complete with base frame, fan mounting rails and filter sealing strip
- **3**. If the disassembly described in item 2 should prove inadequate for simple site transport, both the roof and end connection panels of the unit can be disassembled into smaller parts. Keep in mind that you'll have to carefully mark all the subcomponents of the unit.
- **4**. Transport the components to the intended site location and secure the bottom section to the supporting surface where the air handling unit is to stand. Take measures to ensure correct balance.