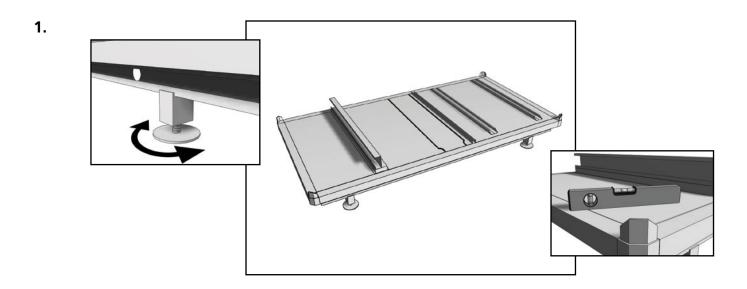

uch panels are fitted) filter cassettes
- 1 bottom section, complete with base frame, fan mounting rails and filter sealing strip
- **3**. If the disassembly described in item 2 should prove inadequate for simple site transport, both the roof and end connection panels of the unit can be disassembled into smaller parts. Keep in mind that you'll have to carefully mark all the subcomponents of the unit.
- **4**. Transport the components to the intended site location and secure the bottom section to the supporting surface where the air handling unit is to stand. Take measures to ensure correct balance.

Assemble the components together in accordance with the assembly instructions which also inform you as to the tools and other equipment necessary for this assembly work.



A.



В.



C.