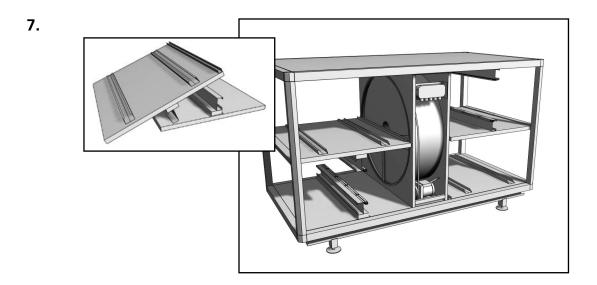

Assemble the components together in accordance with the assembly instructions which also inform you as to the tools and other equipment necessary for this assembly work.

A.

В.

C.