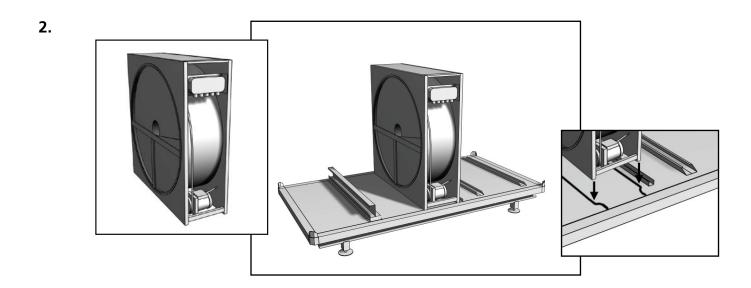

## General Instructions

- 1. Carefully mark all the subcomponents of the air handling unit, so that you'll know how they were assembled from the beginning. This is especially important if you have to disassemble the air handling unit further than the proposal below, for ease of transport. Pay special attention to how the pressure hoses and connection nipples are marked.
- 2. Disassemble the unit only just enough to enable transport to the intended location at the site taking into account the clearance in openings and along transport paths and whether the weight of each item is convenient to handle. The following breakdown is recommended: 1 roof, complete
- 3 doors with hinges, secured to the intermediate frame members
- 3 rear panels
- 2 fans, complete with motor
- 1 rotary heat exchanger, complete with drive and "Casing"
- 2 intermediate decks with filter sealing strip and fan mounting rails
- 4 end connection panels (if such panels are fitted) filter cassettes
- 1 bottom section, complete with base frame, fan mounting rails and filter sealing strip
- **3**. If the disassembly described in item 2 should prove inadequate for simple site transport, both the roof and end connection panels of the unit can be disassembled into smaller parts. Keep in mind that you'll have to carefully mark all the subcomponents of the unit.
- **4**. Transport the components to the intended site location and secure the bottom section to the supporting surface where the air handling unit is to stand. Take measures to ensure correct balance.