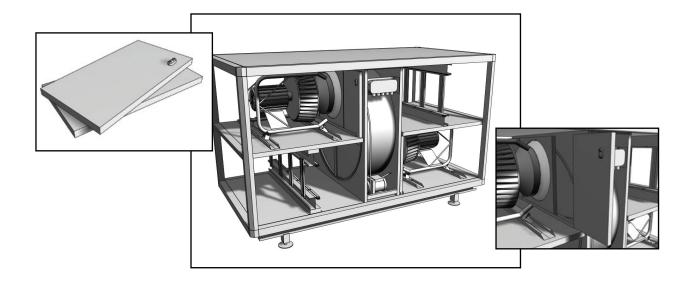

## General Instructions

- 1. Carefully mark all the subcomponents of the air handling unit, so that you'll know how they were assembled from the beginning. This is especially important if you have to disassemble the air handling unit further than the proposal below, for ease of transport. Pay special attention to how the pressure hoses and connection nipples are marked.
- 2. Disassemble the unit only just enough to enable transport to the intended location at the site taking into account the clearance in openings and along transport paths and whether the weight of each item is convenient to handle. The following breakdown is recommended: 1 roof, complete
- 3 doors with hinges, secured to the intermediate frame members
- 3 rear panels
- 2 fans, complete with motor
- 1 rotary heat exchanger, complete with drive and "Casing"
- 2 intermediate decks with filter sealing strip and fan mounting rails
- 4 end connection panels (if such panels are fitted) filter cassettes
- 1 bottom section, complete with base frame, fan mounting rails and filter sealing strip
- **3**. If the disassembly described in item 2 should prove inadequate for simple site transport, both the roof and end connection panels of the unit can be disassembled into smaller parts. Keep in mind that you'll have to carefully mark all the subcomponents of the unit.
- **4**. Transport the components to the intended site location and secure the bottom section to the supporting surface where the air handling unit is to stand. Take measures to ensure correct balance.