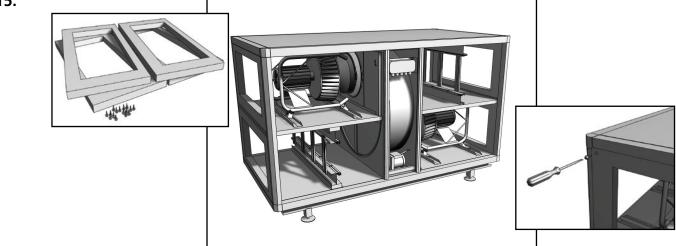

## General Instructions

- 1. Carefully mark all the subcomponents of the air handling unit, so that you'll know how they were assembled from the beginning. This is especially important if you have to disassemble the air handling unit further than the proposal below, for ease of transport. Pay special attention to how the pressure hoses and connection nipples are marked.
- 2. Disassemble the unit only just enough to enable transport to the intended location at the site taking into account the clearance in openings and along transport paths and whether the weight of each item is convenient to handle. The following breakdown is recommended: 1 roof, complete
- 3 doors with hinges, secured to the intermediate frame members
- 3 rear panels
- 2 fans, complete with motor
- 1 rotary heat exchanger, complete with drive and "Casing"
- 2 intermediate decks with filter sealing strip and fan mounting rails
- 4 end connection panels (if such panels are fitted) filter cassettes
- 1 bottom section, complete with base frame, fan mounting rails and filter sealing strip
- **3**. If the disassembly described in item 2 should prove inadequate for simple site transport, both the roof and end connection panels of the unit can be disassembled into smaller parts. Keep in mind that you'll have to carefully mark all the subcomponents of the unit.
- **4**. Transport the components to the intended site location and secure the bottom section to the supporting surface where the air handling unit is to stand. Take measures to ensure correct balance.