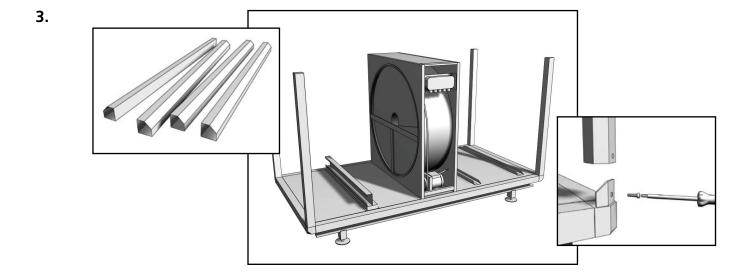

## General Instructions

- 1. Carefully mark all the subcomponents of the air handling unit, so that you'll know how they were assembled from the beginning. This is especially important if you have to disassemble the air handling unit further than the proposal below, for ease of transport. Pay special attention to how the pressure hoses and connection nipples are marked.
- 2. Disassemble the unit only just enough to enable transport to the intended location at the site taking into account the clearance in openings and along transport paths and whether the weight of each item is convenient to handle. The following breakdown is recommended: 1 roof, complete
- 3 doors with hinges, secured to the intermediate frame members
- 3 rear panels
- 2 fans, complete with motor
- 1 rotary heat exchanger, complete with drive and "Casing"
- 2 intermediate decks with filter sealing strip and fan mounting rails
- 4 end connection panels (if such panels are fitted) filter cassettes
- 1 bottom section, complete with base frame, fan mounting rails and filter sealing strip
- **3**. If the disassembly described in item 2 should prove inadequate for simple site transport, both the roof and end connection panels of the unit can be disassembled into smaller parts. Keep in mind that you'll have to carefully mark all the subcomponents of the unit.
- **4**. Transport the components to the intended site location and secure the bottom section to the supporting surface where the air handling unit is to stand. Take measures to ensure correct balance.