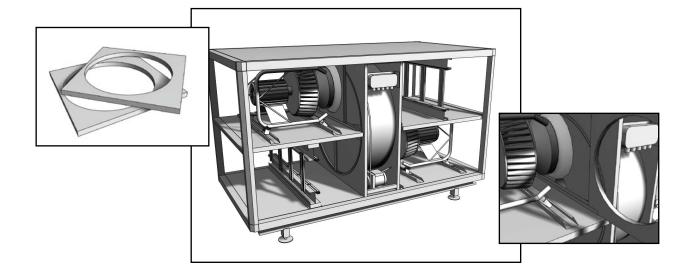

## General Instructions

- 1. Carefully mark all the subcomponents of the air handling unit, so that you'll know how they were assembled from the beginning. This is especially important if you have to disassemble the air handling unit further than the proposal below, for ease of transport. Pay special attention to how the pressure hoses and connection nipples are marked.
- 2. Disassemble the unit only just enough to enable transport to the intended location at the site taking into account the clearance in openings and along transport paths and whether the weight of each item is convenient to handle. The following breakdown is recommended: 1 roof, complete
- 3 doors with hinges, secured to the intermediate frame members
- 3 rear panels
- 2 fans, complete with motor
- 1 rotary heat exchanger, complete with drive and "Casing"
- 2 intermediate decks with filter sealing strip and fan mounting rails
- 4 end connection panels (if such panels are fitted) filter cassettes
- 1 bottom section, complete with base frame, fan mounting rails and filter sealing strip
- **3**. If the disassembly described in item 2 should prove inadequate for simple site transport, both the roof and end connection panels of the unit can be disassembled into smaller parts. Keep in mind that you'll have to carefully mark all the subcomponents of the unit.
- **4**. Transport the components to the intended site location and secure the bottom section to the supporting surface where the air handling unit is to stand. Take measures to ensure correct balance.